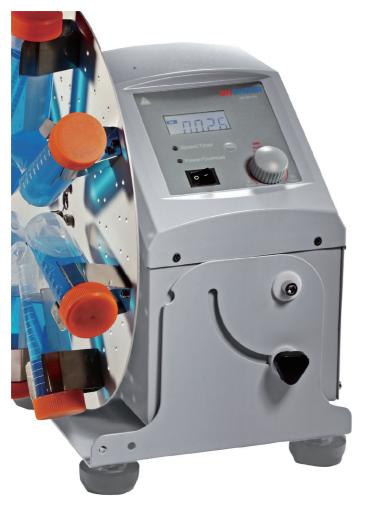

## MX-RD-Pro LCD Digital Rotator

### **Features**

- Electronic adjustment of speed and time
- ·LCD display speed and time
- Speed range from 10 to 70rpm
- Rolling action, gives gentle but effective mixing
- Adjustable mixing angle from 0 to 90°
- · A wide variety of accessories are available