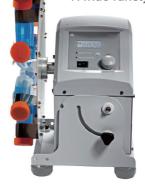

# MX-RD-E

## **Economical Rotator**

#### **Features**

- · Provides gentle and effective mixing of biological samples
- Adjustable speed range from 0 to 80 rpm
- · A wide variety of accessories are available

LCD display

Adjustable angle

Wide range of accessories